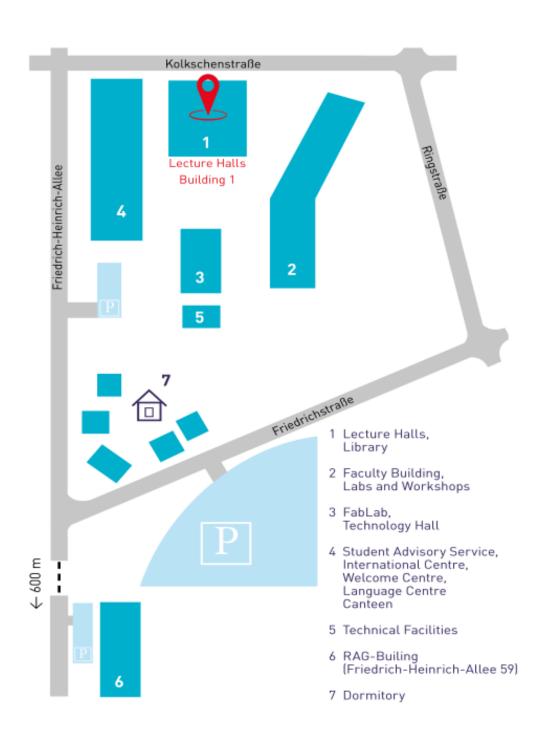

## Campus Site Map

Room numbers include number of Building, Floor, Room (Room xx yy zzz = Building xx, Floor yy, Room zzz)