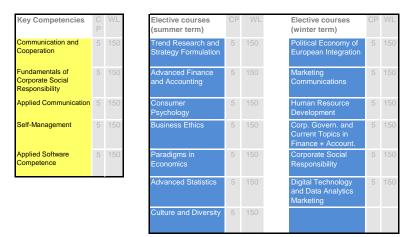

## Study Degree "International Business Administration"

| 1 <sup>st</sup> semes                      | cP | WL | Exam   | 2 <sup>nd</sup> seme                      | ster<br>CP | WL. | Exam  | 3 <sup>rd</sup> seme                             | ster<br>CP | WL | L E)   | xam | 4 <sup>th</sup> sem                  | ester<br>CP | WL  | Exam | 5 <sup>th</sup> seme                 | ster<br>CP | WL | Exam | 6 <sup>th</sup> semester        | СР | WL  | 7 <sup>th</sup> semester                                  | СР | WL  |
|--------------------------------------------|----|----|--------|-------------------------------------------|------------|-----|-------|--------------------------------------------------|------------|----|--------|-----|--------------------------------------|-------------|-----|------|--------------------------------------|------------|----|------|---------------------------------|----|-----|-----------------------------------------------------------|----|-----|
| Fundamentals of Business<br>Administration | 5  | 15 | 0 WE   | Operations and Supply<br>Chain Management |            |     | WE    | Human Resource<br>Management                     |            | 15 | 50 WE  |     | Corporate Finance<br>and Investment  | 5           | 150 | ) WE | Quality and Risk                     |            | 15 |      | Internship /<br>Semester abroad | 30 | 900 | Bachelor Thesis,<br>Colloquium                            |    | 450 |
| Financial Accounting                       | 5  | 15 | 0 WE   | Marketing                                 | 5          | 150 | Ρ     | Strategic Management<br>and Business<br>Planning | 5          | 15 | 50 P/\ |     | Specialization:<br>Elective course 1 | 5           | 15( |      | Specialization:<br>Elective course 4 | 5          | 15 | 0    |                                 |    |     |                                                           |    |     |
| Economics                                  | 5  | 15 | 0 WE   | Management<br>Accounting                  | 5          | 150 | WE    | Innovation<br>Management                         | 5          | 15 | 50 WE  |     | Specialization:<br>Elective course 2 | 5           | 15( | 0    | Specialization:<br>Elective course 5 | 5          | 15 | D    |                                 |    |     |                                                           |    |     |
| International Business<br>Law              | 5  | 15 | 0 WE   | International Economics                   | 5          | 150 | A/WE  | Economic and Social<br>Policies                  | 5          | 15 | 50 WE  |     | Specialization:<br>Elective course 3 | 5           | 15( | 0    | Specialization:<br>Elective course 6 | 5          | 15 | D    |                                 |    |     | Bachelor Workshop 1:<br>Data Analysis and<br>Presentation | 5  | 150 |
| Business Mathematics                       | 5  | 15 | 0 WE   | Project Management                        | 5          | 150 | Ρ     | Entrepreneurship and<br>Taxes                    | 5          | 15 | 50 WE  |     | International<br>Relations           | 5           | 150 |      | Interdisciplinary<br>Project         | 10         | 30 | D    |                                 |    |     | Bachelor Workshop 2:<br>Academic Writing                  | 5  | 150 |
| Scientific Working                         | 5  | 15 | 0 A/TP | Statistics                                | 5          | 150 | TP/WE | Key Competency 1                                 | 5          | 15 | 50 A/\ | WE  | Key Competency 2                     | 5           | 150 | A    |                                      |            |    |      |                                 |    |     | Bachelor Workshop 3:<br>Advanced Seminar                  | 5  | 150 |
| Summen:                                    | 30 | 90 |        |                                           | 30         | 900 |       |                                                  | 30         | 90 | 00     |     |                                      | 30          | 90  | D    |                                      | 30         | 90 |      |                                 | 30 | 900 |                                                           | 30 | 900 |